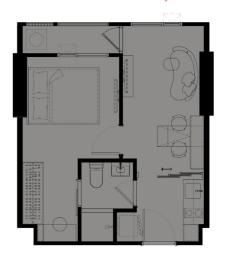

# LIVE IN A COMMUNITY OF POSSIBILITIES





### PROJECT INFORMATION

Land Area 12-2-69.6 Rai

Residential 1,612 Units

Commercial 8 Units

Parking Area 740 Lots

**STUDIO** 

A2 | 24.50 SQ.M.



## FUNCTION & DESIGN

Embrace Your Desired Lifestyle. Curate a Dreamy Personal Space. Tailored for the New Generation's Vibe. Exude Perfect Fusion of Function and Aesthetically Pleasing Design.



#### 1 BEDROOM

В4 | 33.10 SQ.П.



#### 1 BEDROOM PLUS

C2 | 36.50 SQ.П.



#### 2 BEDROOMS

D1 | 50.20 SQ.M.



#### STUDIO











LINE @ SC ASSET GLOBAL

The Project Owner and the Land Owner are SC Asset Corporation PLC by Chief Executive Officer Mr. Nuttaphong Kunakornwong. The Project is located at Thiam Ruam Mit Road, Huai Kwang Sub-district, Huai Kwang District, Bangkok. The Land Title Deed Numbers are 5166, 7104, 7105, 5167, 7106, 7078, 7079, 7080, 7081, 7082, 7083, 7084, 7085 and 3221, with an approximate area of 12-2-69.6 Rais (5,069.6 Square Wah). The construction is expected to start in November 2023 and be completed in December 2025.