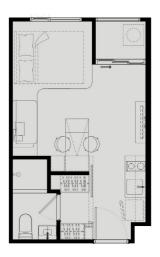

#### STUDIO

LINE @ SC ASSET GLOBAL

The Project Owner and the Land Owner are SC Asset Corporation PLC by Chief Executive Officer Mr. Nuttaphong Kunakornwong. The Project is located at Thiam Ruam Mit Road, Huai Kwang Sub-district, Huai Kwang District, Bangkok. The Land Title Deed Numbers are 5166, 7104, 7105, 5167, 7106, 7078, 7079, 7080, 7081, 7082, 7083, 7084, 7085 and 3221, with an approximate area of 12-2-69.6 Rais (5,069.6 Square Wah). The construction is expected to start in November 2023 and be completed in December 2025.