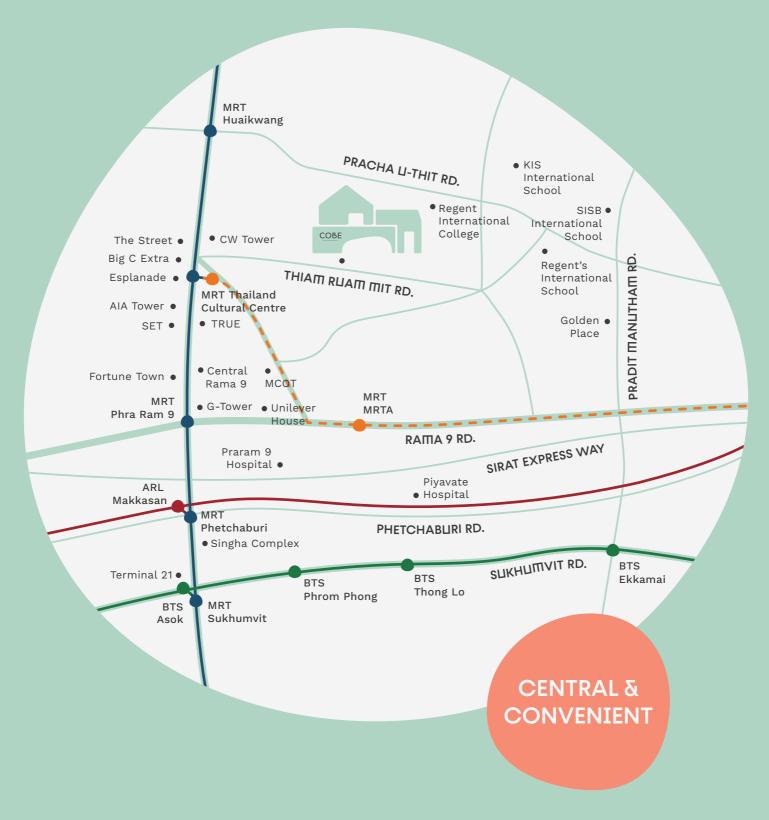

#### STUDIO

LINE @ SC ASSET GLOBAL

The Project Owner and the Land Owner are SC Asset Corporation PLC by Chief Executive Officer Mr. Nuttaphong Kunakornwong. The Project is located at Thiam Ruam Mit Road, Huai Kwang Sub-district, Huai Kwang District, Bangkok. The Land Title Deed Numbers are 5166, 7104, 7105, 5167, 7106, 7078, 7079, 7080, 7081, 7082, 7083, 7084, 7085 and 3221, with an approximate area of 12-2-69.6 Rais (5,069.6 Square Wah). The construction is expected to start in November 2023 and be completed in December 2025.