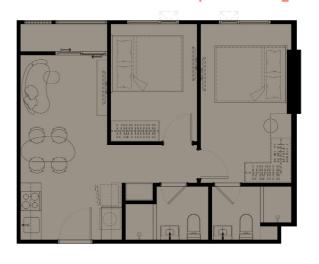

# LIVE IN A COMMUNITY OF POSSIBILITIES





### PROJECT INFORMATION

Land Area 12-2-69.6 Rai

Residential 1,612 Units

Commercial 8 Units

Parking Area 740 Lots

**STUDIO** 

A2 | 24.50 SQ.M.



## FUNCTION & DESIGN

Embrace Your Desired Lifestyle. Curate a Dreamy Personal Space. Tailored for the New Generation's Vibe. Exude Perfect Fusion of Function and Aesthetically Pleasing Design.



#### 1 BEDROOM

В4 | 33.10 SQ.П.



#### 1 BEDROOM PLUS

C2 | 36.50 SQ.П.



#### 2 BEDROOMS

D1 | 50.20 SQ.M.



#### STUDIO











LINE @ SC ASSET GLOBAL

The Project Owner and the Land Owner are SC Asset Corporation PLC by Chief Executive Officer Mr. Nuttaphong Kunakornwong. The Project is located at Thiam Ruam Mit Road, Huai Kwang Sub-district, Huai Kwang District, Bangkok. The Land Title Deed Numbers are 5166, 7104, 7105, 5167, 7106, 7078, 7079, 7080, 7081, 7082, 7083, 7084, 7085 and 3221, with an approximate area of 12-2-69.6 Rais (5,069.6 Square Wah). The construction is expected to start in November 2023 and be completed in December 2025.