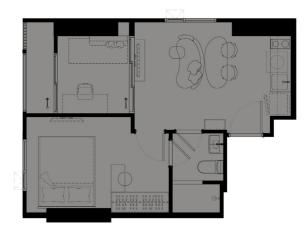

#### 1 BEDROOM

В4 | 33.10 SQ.П.

#### 1 BEDROOM PLUS

C2 | 36.50 SQ.П.

#### 2 BEDROOMS

D1 | 50.20 SQ.M.