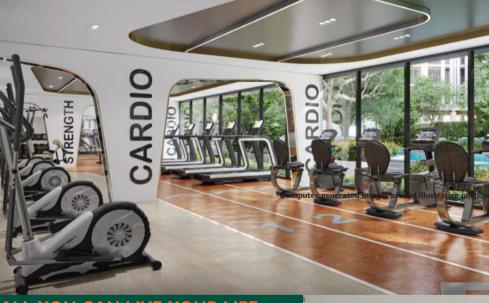

# **INDOOR FACILITIES**

- THE CLUB
- 1 MEETING
- 2 COURTYARD
- 3 LIVING AREA
- 4 CAFÉ
- 5 TERRACE
- 6 LOBBY A & RECEPTION7 SUNKEN LIBRARY
- BUILDING B : ACTIVE

8 FITNESS – GYM

**9** HEALTH STAION

**BUILDING A : LIVE** 