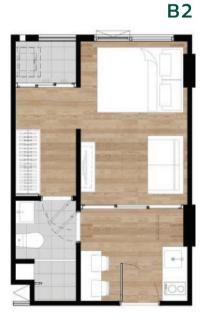

# UNIT TYPE

- I BEDROOM
- I BEDROOM EXCLUSIVE
- I BEDROOM EXTRA
- I BEDROOM PLUS

24.10 - 24.80 Sq.m. 25.60 - 26.70 Sq.m. 26.80 - 28.50 Sq.m. 34.80 Sq.m.

# 1 Bedroom | 24.10 - 24.80 SQ.M. 1 Bedroom Extra | 26.80 - 28.50 SQ.M.

1 Bedroom Exclusive | 25.60 - 26.70 SQ.M.

1 Bedroom Plus 34.80 SQ.M.