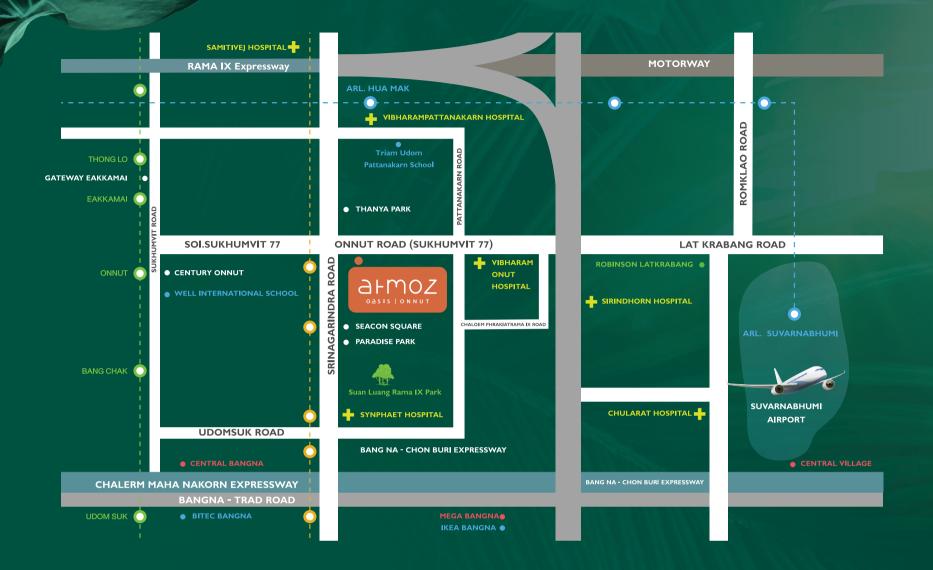

# LOCATION

#### **SHOPPING MALL**

- 2.3 km. from Seacon Square Srinakarin
- 3.1 km. from Paradise Park
- 3.4 km. from Thanya Park
- 6.2 km. from Central Bangna Department Store

#### TRANSPORTATION

- MRT yellow line, 450 m. from Srinuch station
- BTS green line, 6 km. from Onnut station
- Airport rail link, 5.1 km. from Huamark station
- 8 km. from Si Rat Expressway (Rama IX)
- 6 km. from Burapha Withi Expressway

### (Bangna-Trad)

• 17 km. from Suvarnabhumi International Airport

#### **CHILLING VIBES**

- 4.1 km. from Suan Luang Rama IX Park
- 6.8 km. from Nong Bon Park and Water Sports Center
- 10.2 km. from Metro Forest

### **EDUCATION CENTER**

- I.3 km. from Dusit Thani College
- 4.7 km. from Triam Udom Pattanakarn School
- 6.5 km. from Stamford International College

### HEALTH CARE FACILITY

- 4.6 km. from Synphaet Hospital Srinakarin
- 5 km. from Vibharam Pattanakarn Hospital
- 5.5 km. from Samitivej Srinakarin Hospital
- 6.8 km. from Sirindhorn Hospital