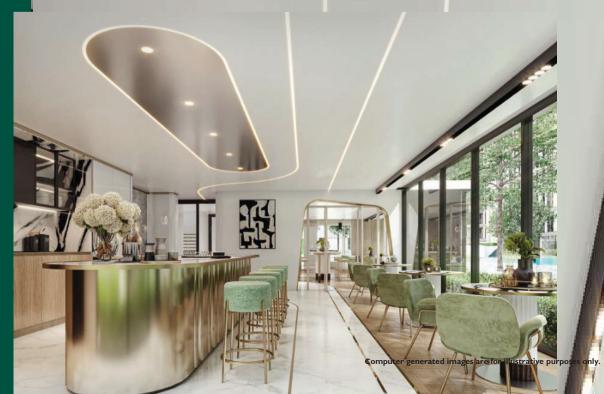

# **INDOOR FACILITIES**

- THE CLUB
- 1 MEETING
- 2 COURTYARD
- 3 LIVING AREA
- 4 CAFÉ
- 5 TERRACE
- 6 LOBBY A & RECEPTION7 SUNKEN LIBRARY
- BUILDING B : ACTIVE

8 FITNESS – GYM

**9** HEALTH STAION

**BUILDING A : LIVE** 

### **BUILDING E : EAT**

- 19 CO KITCHEN SPACE
- 20 FINE DINING SPACE
- 20 CO DINING SPACE