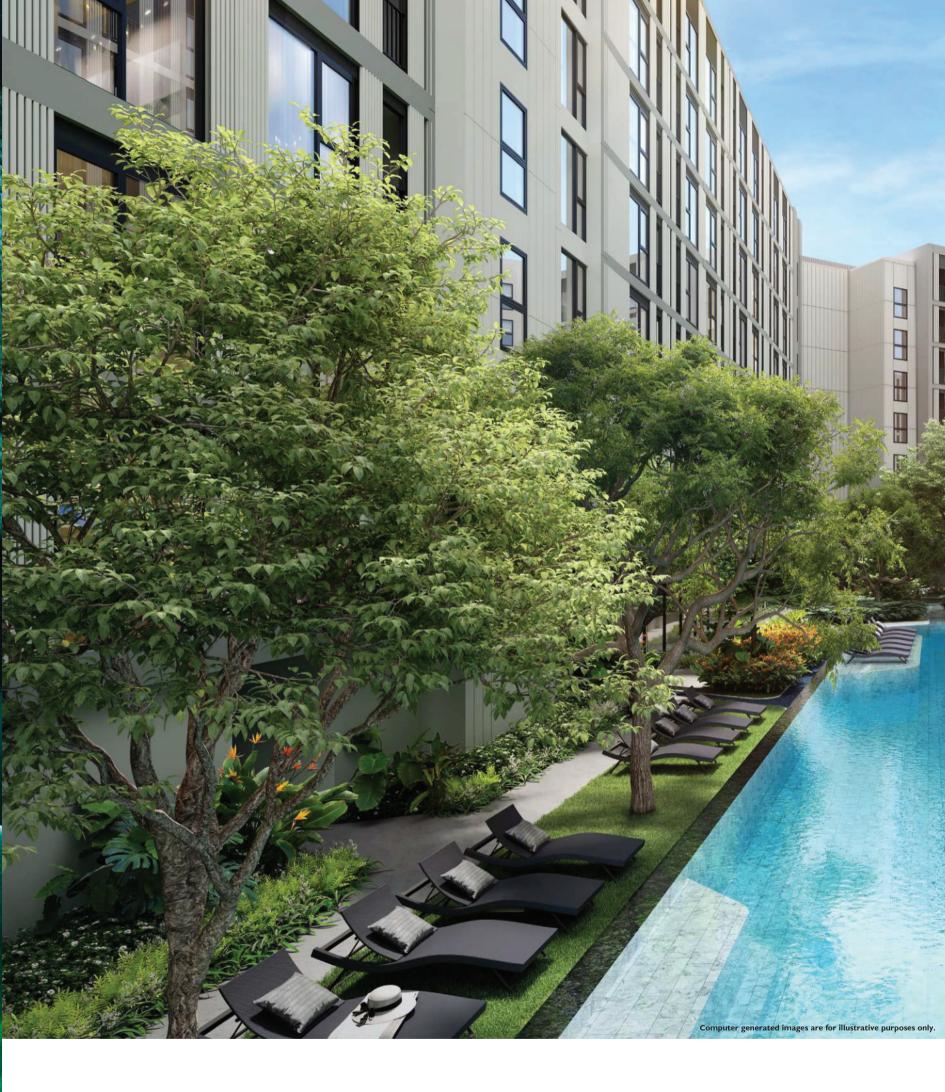

# PROJECT CONCEPT

New resort-style condo at the heart of Onnut. Render you with peaceful and private living experience to make you feel at home. Over 3-rai oasis to make you feel like living in the luxury resort everyday under the concept of "The Oasis Within City Resort Lost in the Green". Refresh every morning with nature all surrounded every time you come home. Endless relaxation with 45 overloaded facilities that are perfectly blended with New Normal Lifestyle. All 5 buildings are well-equipped with private and common areas to suit your needs while responding to every mode of life under the concept of "Live Eat Play Work Active".

# ALL YOU CAN LIVE YOUR LIFE

Ultimate and complete common area with various styles to choose from. To ensure your utmost relaxation amidst the largest greenery in Onnut vicinity.Smart living Living innovation and security system that encompasses both common and private areas of the residents. Oasis living Urban luxurious design Curves and green color render shady nature just like living in the oasis of Onnut that is well blended with joyful fun. Smart investment Service provided by Asset A Plus team, an investment expert, consignment and leasing assistant via AssetWise online channel.

# **OUTDOOR FACILITIES**

- 1 OASIS COURTYARD
- 2 READING FOREST
- BAR STATION
- 4 PARTY TERRACE
- 5 TRAMPOLINE FOREST
- 6 FLOATING TERRACE
- 7 TEA GARDEN LOUNGE
- 8 POOL LAWN TERRACE
- 9 LAWN DINING TERRACE
- 10 OASIS OLYMPIC POOL 50M.
- EDIBLE GARDEN
   OUTDOOR BBQ AREA
- B YOGA TERRACE
- 14 KIDS POOL
- <sup>15</sup> UPPER LEVEL JACUZZI POOL WITH POOL BAR - 1.2M LEVEL
- 16 JACUZZI POOL BED & SEAT