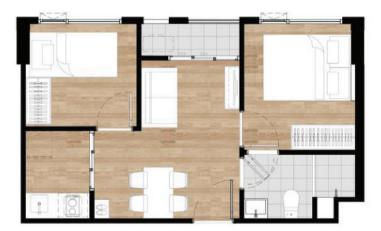

# UNIT TYPE

- I BEDROOM
- I BEDROOM EXCLUSIVE
- I BEDROOM EXTRA
- I BEDROOM PLUS

24.10 - 24.80 Sq.m. 25.60 - 26.70 Sq.m. 26.80 - 28.50 Sq.m. 34.80 Sq.m.

# 1 Bedroom | 24.10 - 24.80 SQ.M. 1 Bedroom Extra | 26.80 - 28.50 SQ.M.

1 Bedroom Exclusive | 25.60 - 26.70 SQ.M.

1 Bedroom Plus 34.80 SQ.M.