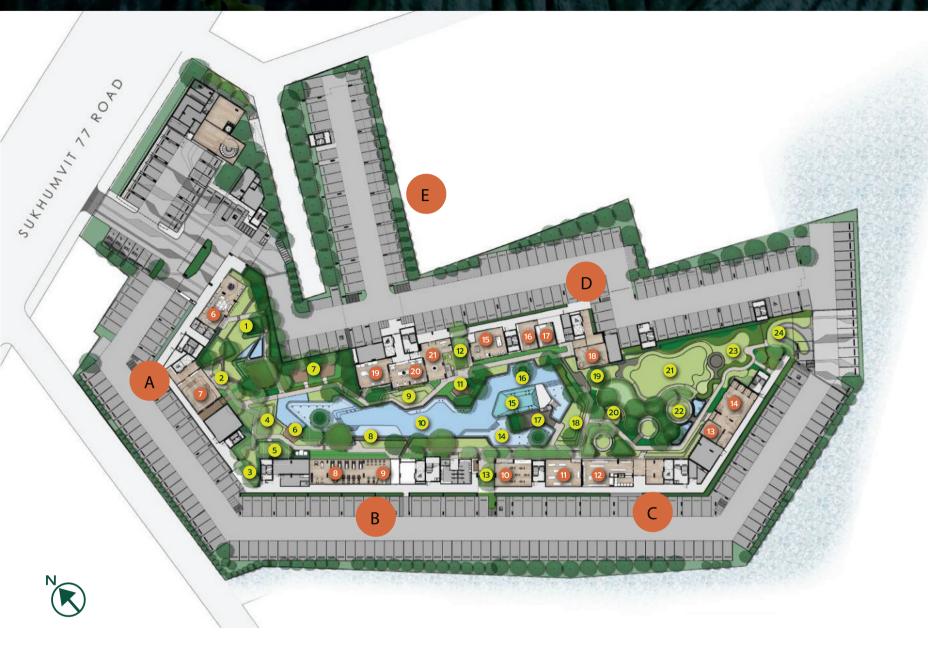

# MASTER | PLAN | GROUND FLOOR

# **OUTDOOR FACILITIES**

- 1 OASIS COURTYARD
- 2 READING FOREST
- BAR STATION
- 4 PARTY TERRACE
- 5 TRAMPOLINE FOREST
- 6 FLOATING TERRACE
- 7 TEA GARDEN LOUNGE
- 8 POOL LAWN TERRACE
- 9 LAWN DINING TERRACE
- 10 OASIS OLYMPIC POOL 50M.
- EDIBLE GARDEN
   OUTDOOR BBQ AREA
- B YOGA TERRACE
- 14 KIDS POOL
- <sup>15</sup> UPPER LEVEL JACUZZI POOL WITH POOL BAR - 1.2M LEVEL
- 16 JACUZZI POOL BED & SEAT

- 17 SUNKEN POOL BAR AREA
- 18 UPPER LEVEL DECK FOR POOL PARTY
- 19 NET RELAX LOUNGE
- 20 PRIVATE- AMPHITHEATER
- 21 MULTI-PURPOSED LAWN
- 22 SUNKEN LOUNGE
- 23 PLAYPARK
- 24 HIDDEN LAWN

# **INDOOR FACILITIES**

- THE CLUB
- 1 MEETING
- 2 COURTYARD
- 3 LIVING AREA
- 4 CAFÉ
- 5 TERRACE
- 6 LOBBY A & RECEPTION7 SUNKEN LIBRARY
- BUILDING B : ACTIVE

8 FITNESS – GYM

**9** HEALTH STAION

**BUILDING A : LIVE** 

- 11
   YOGA STUDIO

   12
   CO-WORKING SPACE
  - 13 MEETING ROOM
    - 1 BUSINESS CENTER

**BUILDING C : WORK** 

10 BIKE SIMULATOR

# **BUILDING D : PLAY**

- 15 PLAY ROOM
- 🔞 GAME ROOM
- 17 KARAOKE LOUNGE
- 18 EXTREME EXCERSICE
- STUDIO

### **BUILDING E : EAT**

- 19 CO KITCHEN SPACE
- 20 FINE DINING SPACE
- 20 CO DINING SPACE