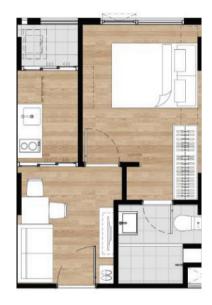

# UNIT TYPE

- I BEDROOM
- I BEDROOM EXCLUSIVE
- I BEDROOM EXTRA
- I BEDROOM PLUS

24.10 - 24.80 Sq.m. 25.60 - 26.70 Sq.m. 26.80 - 28.50 Sq.m. 34.80 Sq.m.

# 1 Bedroom | 24.10 - 24.80 SQ.M. 1 Bedroom Extra | 26.80 - 28.50 SQ.M.

1 Bedroom Exclusive | 25.60 - 26.70 SQ.M.

1 Bedroom Plus 34.80 SQ.M.