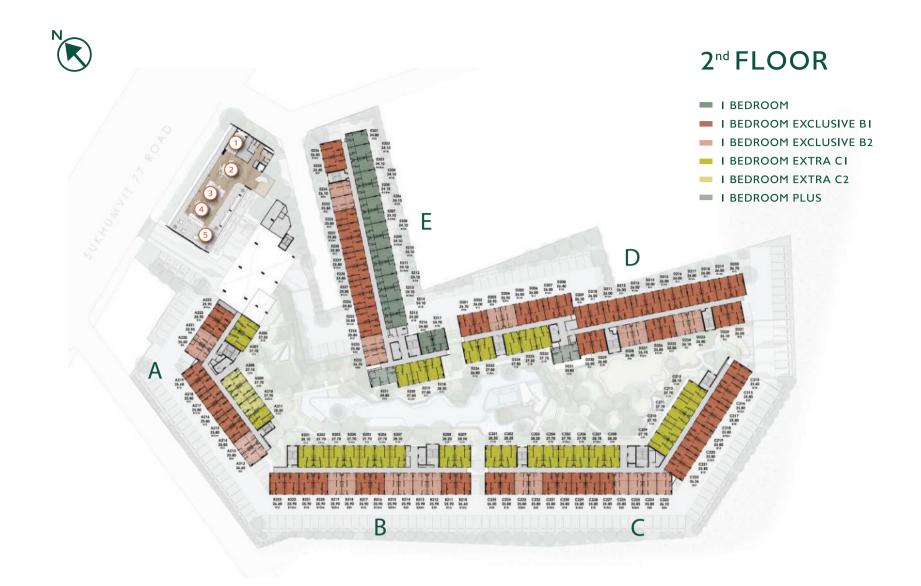

# 2<sup>nd</sup>, 3<sup>rd</sup>-8<sup>th</sup> FLOOR

MASTER

PLAN

# ASSETWiSe

Remark : Layout and Area of Units may change as deemed appropriate without prior notice but will not effect the use and dwelling

# UNIT TYPE

- I BEDROOM
- I BEDROOM EXCLUSIVE
- I BEDROOM EXTRA
- I BEDROOM PLUS

24.10 - 24.80 Sq.m. 25.60 - 26.70 Sq.m. 26.80 - 28.50 Sq.m. 34.80 Sq.m.

# 1 Bedroom | 24.10 - 24.80 SQ.M. 1 Bedroom Extra | 26.80 - 28.50 SQ.M.

1 Bedroom Exclusive | 25.60 - 26.70 SQ.M.

1 Bedroom Plus 34.80 SQ.M.