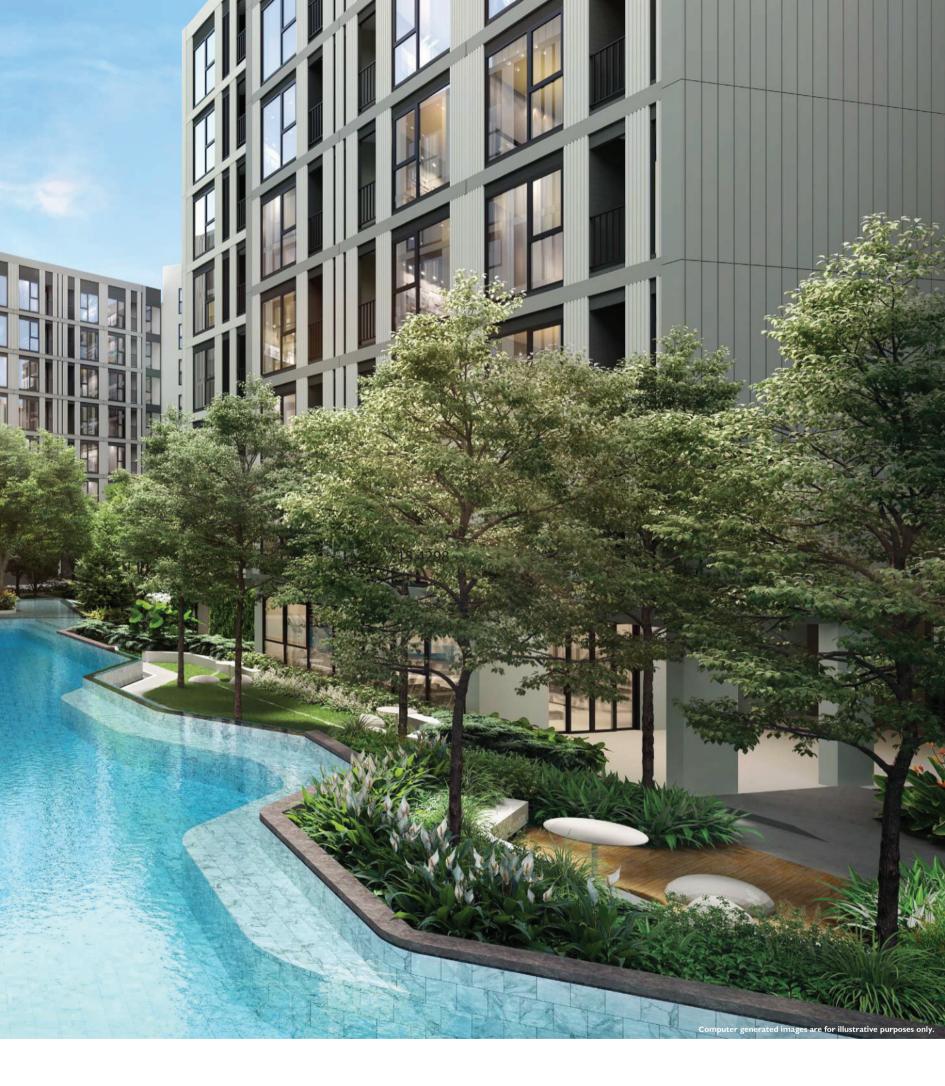

# PROJECT CONCEPT

New resort-style condo at the heart of Onnut. Render you with peaceful and private living experience to make you feel at home. Over 3-rai oasis to make you feel like living in the luxury resort everyday under the concept of "The Oasis Within City Resort Lost in the Green". Refresh every morning with nature all surrounded every time you come home. Endless relaxation with 45 overloaded facilities that are perfectly blended with New Normal Lifestyle. All 5 buildings are well-equipped with private and common areas to suit your needs while responding to every mode of life under the concept of "Live Eat Play Work Active".

# ALL YOU CAN LIVE YOUR LIFE

Ultimate and complete common area with various styles to choose from. To ensure your utmost relaxation amidst the largest greenery in Onnut vicinity.Smart living Living innovation and security system that encompasses both common and private areas of the residents. Oasis living Urban luxurious design Curves and green color render shady nature just like living in the oasis of Onnut that is well blended with joyful fun. Smart investment Service provided by Asset A Plus team, an investment expert, consignment and leasing assistant via AssetWise online channel.

# **OUTDOOR FACILITIES**

- 1 OASIS COURTYARD
- 2 READING FOREST
- BAR STATION
- 4 PARTY TERRACE
- 5 TRAMPOLINE FOREST
- 6 FLOATING TERRACE
- 7 TEA GARDEN LOUNGE
- 8 POOL LAWN TERRACE
- 9 LAWN DINING TERRACE
- 10 OASIS OLYMPIC POOL 50M.
- EDIBLE GARDEN
   OUTDOOR BBQ AREA
- B YOGA TERRACE
- 14 KIDS POOL
- <sup>15</sup> UPPER LEVEL JACUZZI POOL WITH POOL BAR - 1.2M LEVEL
- 16 JACUZZI POOL BED & SEAT