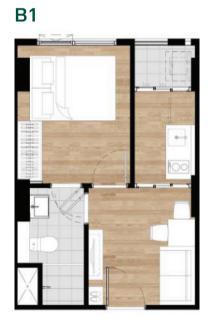

# UNIT TYPE

- I BEDROOM
- I BEDROOM EXCLUSIVE
- I BEDROOM EXTRA
- I BEDROOM PLUS

24.10 - 24.80 Sq.m. 25.60 - 26.70 Sq.m. 26.80 - 28.50 Sq.m. 34.80 Sq.m.

# 1 Bedroom | 24.10 - 24.80 SQ.M. 1 Bedroom Extra | 26.80 - 28.50 SQ.M.

1 Bedroom Exclusive | 25.60 - 26.70 SQ.M.

1 Bedroom Plus 34.80 SQ.M.