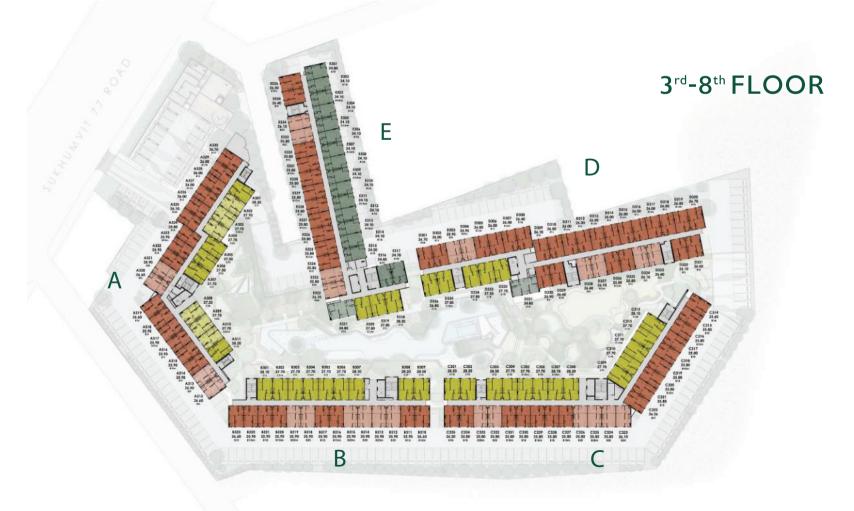

# 2<sup>nd</sup>, 3<sup>rd</sup>-8<sup>th</sup> FLOOR

MASTER

PLAN

# ASSETWiSe

Remark : Layout and Area of Units may change as deemed appropriate without prior notice but will not effect the use and dwelling

# UNIT TYPE

- I BEDROOM
- I BEDROOM EXCLUSIVE
- I BEDROOM EXTRA
- I BEDROOM PLUS

24.10 - 24.80 Sq.m. 25.60 - 26.70 Sq.m. 26.80 - 28.50 Sq.m. 34.80 Sq.m.

# 1 Bedroom | 24.10 - 24.80 SQ.M. 1 Bedroom Extra | 26.80 - 28.50 SQ.M.

1 Bedroom Exclusive | 25.60 - 26.70 SQ.M.

1 Bedroom Plus 34.80 SQ.M.