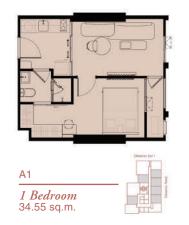

55<sup>th</sup> Lounge (Tea Lounge & Co-Kitchen) Jacuzzi

5<sup>th</sup>-44<sup>th</sup> Floor Residence

The *Holistic* Sphere : 5<sup>th</sup> Floor Kids Cocoon Wellness Garden Yoga Studio The Movement Lab

The Serene Sphere : Ground Floor Floating Oasis Stepping Terrace The Conservatorium Colonnade Gallery Drop-Off Mail Room Delivery & Pick-Up Parcel Room Zero Waste

No of approximation to be used as guideline for preliminary consideration. The company owns

#### Typical FLOOR PLAN 17<sup>th</sup>-41<sup>st</sup> Floor

N Contents shown in these documents, media or advertisements are computer graphic simulated for approximation to be used a guideline for preliminary consideration. The company owns the right to change without prior notice

1 BR 1 BR+ 2 BR PH



#### Typical UNIT LAYOUT





B1 *1 Bedroom Plus* 47.01 sq.m.











#### Reference Ekkamai *a Sanctuary of Inspiration*

From past to present, Ekkamai known as Ahead-of-its-time design district.

REFERENCE EKKAMAI stands as a sanctuary of inspiration. Nestled in the heart of Ekkamai, Bangkok's design district, our community fosters creativity with every detail meticulously crafted to elevate your life.

Here, a seamless blend of modern elegance and timeless design, sparking endless creative possibilities. A vibrant community that fuels your inspiration.





### Find inspiration in design



## *Reference*



#### For more information: +66 (0)65 050 5454

Reference Ekkamai. Project Project Owner: SC Asset CD1 Co., Ltd., Company's registered no. 010556116557; Head Office: 1010 Vibhavadi Rangsit Road, Chatuchak