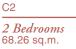

#### Project Information

| Project Name | Reference Ekkamai             |                     |  |
|--------------|-------------------------------|---------------------|--|
| Land Area    | 2-1-69 Rais                   |                     |  |
| Project Type | High-Rise Building 44 Floors, |                     |  |
|              | 1 Basement Floo               | I Basement Floor    |  |
| Total Units  | 396 Units                     |                     |  |
| Unit Type    | 1 Bedroom                     | 34.55 - 37.16 sq.m. |  |
|              | 1 Bedroom Plus                | 47.01 sq.m.         |  |
|              | 2 Bedrooms                    | 65.78 - 68.26 sq.m. |  |
|              | Penthouse                     | 157.97 sq.m.        |  |
| Parking Lots | 207 Cars                      |                     |  |